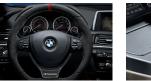

#### 1 BMW M Performance Alcantara steering wheel with carbon trim and race display

A motor sport feel thanks to integrated race computer and dynamic BMWM Performance design. Display features the latest OLED technology, gearshift indicator and EfficientDynamics, Sport and Race modes. Openpore carbon and Alcantara steering wheel offers excellent grip in even extreme driving situations and is flattened at the bottom.

#### 3 BMW M Performance Alcantara steering wheel with carbon trim

Alcantara-covered for exceptional grip in even extreme driving situations. Flattened at the bottom and open-pore carbon trim.

#### 2 BMW M Performance Alcantara steering wheel with carbon trim and race display

A motor sport feel thanks to integrated race computer and dynamic BMW M Performance design. Display features the latest OLED technology, gearshift indicator and EfficientDynamics, Sport and Race modes. Openpore carbon and Alcantara steering wheel offers excellent grip in even extreme driving situations and is flattened at the bottom.

#### 3 BMW M Performance Alcantara steering wheel

Alcantara-covered for optimum grip, flattened at the bottom and featuring painted carbon trim.