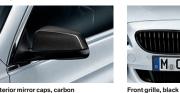

#### 1 BMW M Performance top stripes

Over the bonnet, roof and rear, ensuring extremely sporty lines. Available in black and in white.

1 BMW M Performance carbon wing mirror caps Carefully hand-crafted. Sporty design adapted to the BMW 3 Series with a high-tech feel.

1 BMW M Performance front grille, black Frame and vertical slats in black. Underlines the distinctive and dynamic character of the BMW 3 Series.