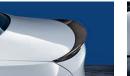

#### 1 BMW M Performance rear spoiler

For a powerful, sporty look. Available in two versions. Eitherin high-quality black plastic or as BMW M Performance carbon rear spoiler (pic 1). The latter is carefully hand-crafted from 100 per cent carbon, weight-optimised and offers maximum stability.