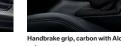

#### 2 + 5 BMW M Performance carbon hand brake lever with Alcantara gaiter

A sporty aesthetic, combining open-pore carbon and Alcantara.