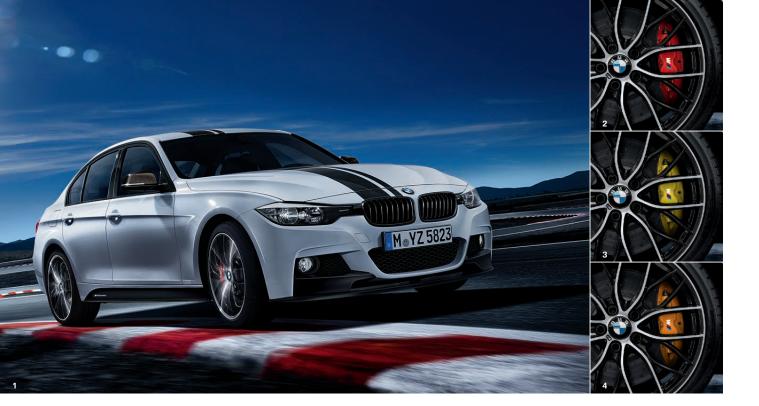

### THE ESSENCE OF ATHLETIC POWER. BMW M PERFORMANCE PARTS FOR THE BMW 3 SERIES.

1 BMW M Performance Aerodynamics package

For even better aerodynamic values, perfectly adapted to the BMW 3 Series. Includes front bumper components including splitter, rear spoiler and diffuser as well as blades for the side sills. A strong BMW M Performance Parts statement is also made by the accompanying trim for the side sills with M Performance lettering. The BMW M Sport package is a prerequisite for the BMW M Performance Aerodynamics package.

#### 1 - 4 BMW M Performance 18" brake system

Inner-vented, lightweight sport brake discs. Designed for extremely sporty driving and higher thermal challenges. Four-piston aluminium caliper on the front axle, twopiston aluminium caliper on the rear axle. Available in M Performance Red, M Performance Yellow and M Performance Orange. With coloured M logo.

#### 1 - 5 20" BMW M Performance light alloy wheels Double-spoke 405 M

Weight-optimised and forged. Bicolour (Orbit Grey paintwork, high-sheen on visible sides), with four-colour M logo.

With the M Performance chassis, your BMW 3 Series experience becomes even more unique. The shock absorbers, wishbones and stabilisers have been extensively tested and coordinated using strict motorsport criteria. The result is even more dynamic driving that will amaze on every straight and every corner.