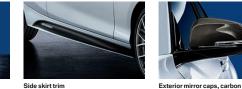

## design. Carefully hand-crafted from 100 per cent carbon.

1+6 BMW M Performance side skirt trim<sup>1</sup> Black trim application with M Performance lettering, optimally matched to the car's design.

#### 1 BMW M Performance top stripes

Over the bonnet, roof and rear, ensuring extremely sporty lines. Available in black and in white.

1 BMW M Performance carbon wing mirror caps Carefully hand-crafted. Sporty design adapted to the BMW 3 Series with a high-tech feel.

1+4 BMW M Performance carbon front splitter<sup>1</sup> Sporty, high-guality and perfectly adapted to the vehicle

1 BMW M Performance carbon wing mirror caps Carefully hand-crafted. Sporty design adapted to the BMW 5 Series and with a high-tech feel.

1 BMW M Performance front grille, black Frame in black. Underlines the elegant and dynamic character of the BMW 6 Series.

1 BMW M Performance carbon wing mirror caps Sporty, high-guality look with high-tech character. Carefully hand-crafted.