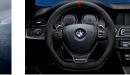

#### 1 BMW M Performance Alcantara steering wheel with carbon trim and race display

A motor sport feel thanks to integrated race computer and dynamic BMWM Performance design. Display features the latest OLED technology, gearshift indicator and EfficientDynamics, Sport and Race modes. Openpore carbon and Alcantara steering wheel offers excellent grip in even extreme driving situations and is flattened at the bottom.

#### 3 BMW M Performance Alcantara steering wheel with carbon trim

Alcantara-covered for exceptional grip in even extreme driving situations. Flattened at the bottom and open-pore carbon trim.

#### 2 BMW M Performance Alcantara steering wheel with carbon trim and race display

A motor sport feel thanks to integrated race computer and dynamic BMW M Performance design. Display features the latest OLED technology, gearshift indicator and EfficientDynamics, Sport and Race modes. Openpore carbon and Alcantara steering wheel offers excellent grip in even extreme driving situations and is flattened at the bottom.

#### 3 BMW M Performance Alcantara steering wheel

Alcantara-covered for optimum grip, flattened at the bottom and featuring painted carbon trim.