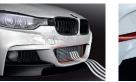

### THE ESSENCE OF ATHLETIC POWER. BMW M PERFORMANCE PARTS FOR THE BMW 3 SERIES.

1 BMW M Performance Aerodynamics package

For even better aerodynamic values, perfectly adapted to the BMW 3 Series. Includes front bumper components including splitter, rear spoiler and diffuser as well as blades for the side sills. A strong BMW M Performance Parts statement is also made by the accompanying trim for the side sills with M Performance lettering. The BMW M Sport package is a prerequisite for the BMW M Performance Aerodynamics package.

#### 1 - 4 BMW M Performance 18" brake system

Inner-vented, lightweight sport brake discs. Designed for extremely sporty driving and higher thermal challenges. Four-piston aluminium caliper on the front axle, twopiston aluminium caliper on the rear axle. Available in M Performance Red, M Performance Yellow and M Performance Orange. With coloured M logo.