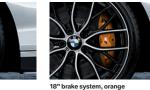

#### 1 - 4 BMW M Performance 18" brake system

Inner-vented, lightweight sport brake discs. Designed for extremely sporty driving and higher thermal challenges. Four-piston aluminium caliper on the front axle, twopiston aluminium caliper on the rear axle. Available in M Performance Red, M Performance Yellow and M Performance Orange. With coloured M logo.