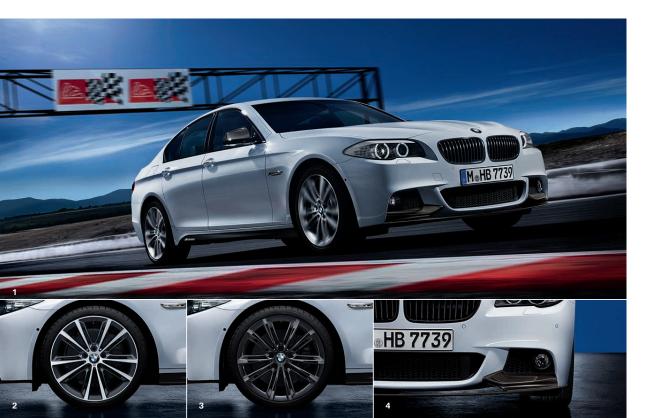

## THE PURE EXPRESSION OF FLAWLESS DYNAMICS.

BMW M PERFORMANCE PARTS FOR THE BMW 5 SERIES.

1 BMW M Performance front grille, black Frame and vertical slats in black. Underlines the elegant and dynamic character of the BMW 5 Series.

#### 1 - 3 20" BMW M Performance light alloy wheels V-spoke 464 M Available in Bicolour look and Liquid Black.