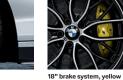

## EMPHASISE A UNIQUELY SPORTING CHARACTER. BMW M PERFORMANCE PARTS FOR THE BMW 1 SERIES.

1+5 BMW M Performance Aerodynamics package 1 BMW M Performance carbon wing mirror caps For even better aerodynamic values, perfectly adapted to Hand-crafted and adapted to the BMW1 Series. A highthe BMW 1 Series. Includes air intakes, splitter and front quality, high-tech look. bumper components, rear diffuser and blades for the side sills. A strong BMW M Performance Parts statement is also 2-4 BMW M Performance 18" brake system made by the accompanying trim for the side sills with Inner-vented, lightweight sport brake discs. Designed for M Performance lettering. The BMW M Sport package is a extremely sporty driving and higher thermal challenges. prerequisite for the BMW M Performance Aerodynamics Four-piston aluminium caliper on the front axle, twopackage. piston aluminium caliper on the rear axle. Available in M Performance Red, M Performance Yellow and

#### 1 - 4 BMW M Performance 18" brake system

Inner-vented, lightweight sport brake discs. Designed for extremely sporty driving and higher thermal challenges. Four-piston aluminium caliper on the front axle, twopiston aluminium caliper on the rear axle. Available in M Performance Red, M Performance Yellow and M Performance Orange. With coloured M logo.