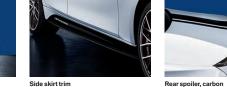

#### 1 BMW M Performance rear spoiler

For a powerful, sporty look. Available in two versions. Eitherin high-quality black plastic or as BMW M Performance carbon rear spoiler (pic 1). The latter is carefully hand-crafted from 100 per cent carbon, weight-optimised and offers maximum stability.

## design. Carefully hand-crafted from 100 per cent carbon.

1+6 BMW M Performance side skirt trim<sup>1</sup> Black trim application with M Performance lettering, optimally matched to the car's design.