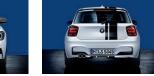

1 BMW M Performance front grille, black Frame and vertical slats in black. Underlines the distinctive and dynamic character of the BMW1 Series.

1 BMW M Performance top stripes Over the bonnet, roof and rear, ensuring extremely sporty lines. Available in black and in white.

#### 5 BMW M Performance side stripes

The BMW M Performance side stripes do more than just accentuate the contours of the BMW 1 Series. They also give the vehicle an even more dynamic and expressive appearance.