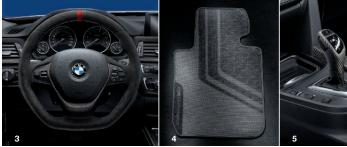

#### 1 BMW M Performance Alcantara steering wheel with carbon trim and race display

A motor sport feel thanks to integrated race computer and dynamic BMWM Performance design. Display features the latest OLED technology, gearshift indicator and EfficientDynamics, Sport and Race modes. Openpore carbon and Alcantara steering wheel offers excellent grip in even extreme driving situations and is flattened at the bottom.

#### 5 BMW M Performance floor mats

With M Performance lettering. Dynamic design integrates perfectly with the pedal covers. Dirt and water-resistant.