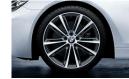

#### 1 - 5 20" BMW M Performance light alloy wheels Double-spoke 405 M

Weight-optimised and forged. Bicolour (Orbit Grey paintwork, high-sheen on visible sides), with four-colour M logo.

With the M Performance chassis, your BMW 3 Series experience becomes even more unique. The shock absorbers, wishbones and stabilisers have been extensively tested and coordinated using strict motorsport criteria. The result is even more dynamic driving that will amaze on every straight and every corner.