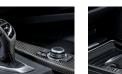

#### 1 BMW M Performance carbon gearshift lever with Alcantara gaiter

Open-pore carbon-fibre is again combined with Alcantara. The result is a new and even more direct gear-change feel. With M Performance branding in the gearshift graphic.

#### 4 BMW M Performance trim for the gearshift lever in carbon

Exclusive carbon trim for authentic motor sport feel. Painted and polished to a deep, high gloss.

#### 2 BMW M Performance carbon gearshift lever with Alcantara gaiter

Open-pore carbon-fibre is again combined with Alcantara. The result is a new and even more direct gear-change feel. With M Performance branding in the gearshift graphic.

#### 5 BMW M Performance trim for the gearshift lever in carbon

Exclusive carbon trim for authentic motor sport feel. Painted and polished to a deep, high gloss.

#### 3 BMW M Performance trim for the gearshift

lever in carbon Exclusive carbon trim for authentic motor sport feel. Painted and polished to a deep, high gloss.

Create exclusive sports car aesthetics and a fascinating three-dimensional effect with painted carbon. Includes M Performance lettering.