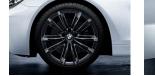

1 - 5 19" BMW M Performance light alloy wheels Double-spoke 405 M

Weight-optimised and forged. Bicolour (Orbit Grey paintwork, burnished), with four-colour M logo.

5 BMW M Performance exhaust system

For an impressively sporty sound – inside and out. Distinct, high-quality stainless steel silencer system with chromeplated tailpipes. Available for 125i and M135i.