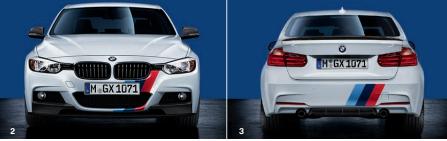

### THE ESSENCE OF ATHLETIC POWER. BMW M PERFORMANCE PARTS FOR THE BMW 3 SERIES.

1 BMW M Performance Aerodynamics package

For even better aerodynamic values, perfectly adapted to the BMW 3 Series. Includes front bumper components including splitter, rear spoiler and diffuser as well as blades for the side sills. A strong BMW M Performance Parts statement is also made by the accompanying trim for the side sills with M Performance lettering. The BMW M Sport package is a prerequisite for the BMW M Performance Aerodynamics package.

1 BMW M Performance front grille, black Frame and vertical slats in black. Underlines the distinctive and dynamic character of the BMW 3 Series.

#### 1 BMW M Performance top stripes

Over the bonnet, roof and rear, ensuring extremely sporty lines. Available in black and in white.

1 BMW M Performance carbon wing mirror caps Carefully hand-crafted. Sporty design adapted to the BMW 3 Series with a high-tech feel.

#### 1 BMW M Performance side stripes

Further accentuating the powerful contours of the BMW 3 Series. They also give the vehicle an even more athletic and expressive appearance.

1 BMW M Performance exhaust pipe finishers in chrome Chrome trim for an appropriately sporty finish. With M logo. For 316d, 318d and 320d.

#### 2 + 3 BMW M Performance stripes, front and rear Featuring the three typical M colours, the stripes add powerful athleticism and extra motor sport character to the BMW 3 Series. The high-quality transfers are perfectly matched to the car's design.