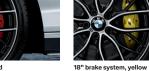

## EMPHASISE A UNIQUELY SPORTING CHARACTER. BMW M PERFORMANCE PARTS FOR THE BMW 1 SERIES.

1+5 BMW M Performance Aerodynamics package 1 BMW M Performance carbon wing mirror caps For even better aerodynamic values, perfectly adapted to Hand-crafted and adapted to the BMW1 Series. A highthe BMW 1 Series. Includes air intakes, splitter and front quality, high-tech look. bumper components, rear diffuser and blades for the side sills. A strong BMW M Performance Parts statement is also 2-4 BMW M Performance 18" brake system made by the accompanying trim for the side sills with Inner-vented, lightweight sport brake discs. Designed for M Performance lettering. The BMW M Sport package is a extremely sporty driving and higher thermal challenges. prerequisite for the BMW M Performance Aerodynamics Four-piston aluminium caliper on the front axle, twopackage. piston aluminium caliper on the rear axle. Available in M Performance Red, M Performance Yellow and