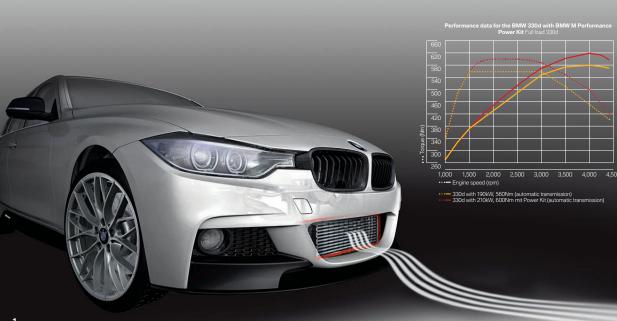

#### 1 BMW M Performance Power Kit

BMW M Performance Power Kits further increase the already impressive performance of your BMW 3 Series thanks to perfectly matched software and hardware components. Peak engine torque varies according to the selected gear. Optimised components include the engine control unit, intercooler and air intake duct, depending on engine type. And unlike other packages, the Original BMW M Performance Power Kit will not

affect the BMW warranty. Available for 320d, 330d and 335i (from 01/2013). BMW Power Kits for the 330d feature an upgraded front-axle brake system with larger, perforated and grooved brake disks. M Performance lettering for the side sills is included.