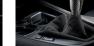

#### 1 BMW M Performance carbon gearshift lever with Alcantara gaiter

Open-pore carbon-fibre is again combined with Alcantara. The result is a new and even more direct gear-change feel. With M Performance branding in the gearshift graphic.

#### 4 BMW M Performance trim for the gearshift lever in carbon

Exclusive carbon trim for authentic motor sport feel. Painted and polished to a deep, high gloss.

#### 5 BMW M Performance trim for the gearshift lever in carbon

Exclusive carbon trim for authentic motor sport feel. Painted and polished to a deep, high gloss.