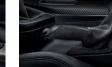

#### 1 BMW M Performance Alcantara steering wheel with carbon trim and race display

A motor sport feel thanks to integrated race computer and dynamic BMWM Performance design. Display features the latest OLED technology, gearshift indicator and EfficientDynamics, Sport and Race modes. Openpore carbon and Alcantara steering wheel offers excellent grip in even extreme driving situations and is flattened at the bottom.

#### 1 BMW M Performance carbon gearshift lever with Alcantara gaiter

Open-pore carbon-fibre is again combined with Alcantara. The result is a new and even more direct gear-change feel. With M Performance branding in the gearshift graphic.

#### 1 + 2 BMW M Performance carbon interior trim with Alcantara

Design highlights that can be seen and felt. Openpore carbon-fibre combined with Alcantara, with M Performance branding.