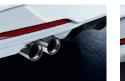

#### 4 BMW M Performance exhaust system<sup>1</sup>

For an impressively sporty sound – inside and out. Distinct, high-quality stainless steel silencer system with chromeplated tailpipes. Available for 328i and 335i.

3 BMW M Performance exhaust system For an impressively sporty sound - inside and out. Distinct, high-guality stainless steel silencer system with chrome-plated tailpipes left and right. Available for 640i.