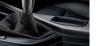

#### 1 BMW M Performance carbon gearshift lever with Alcantara gaiter

Open-pore carbon-fibre is again combined with Alcantara. The result is a new and even more direct gear-change feel. With M Performance branding in the gearshift graphic.

#### 4 BMW M Performance trim for the gearshift lever in carbon

Exclusive carbon trim for authentic motor sport feel. Painted and polished to a deep, high gloss.

#### 5 BMW M Performance trim for the gearshift lever in carbon

Exclusive carbon trim for authentic motor sport feel. Painted and polished to a deep, high gloss.