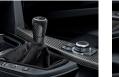

#### 1 BMW M Performance carbon gearshift lever with Alcantara gaiter

Open-pore carbon-fibre is again combined with Alcantara. The result is a new and even more direct gear-change feel. With M Performance branding in the gearshift graphic.

#### 4 BMW M Performance trim for the gearshift lever in carbon

Exclusive carbon trim for authentic motor sport feel. Painted and polished to a deep, high gloss.

#### 2 BMW M Performance carbon gearshift lever with Alcantara gaiter

Open-pore carbon-fibre is again combined with Alcantara. The result is a new and even more direct gear-change feel. With M Performance branding in the gearshift graphic.

#### 5 BMW M Performance trim for the gearshift lever in carbon

Exclusive carbon trim for authentic motor sport feel. Painted and polished to a deep, high gloss.