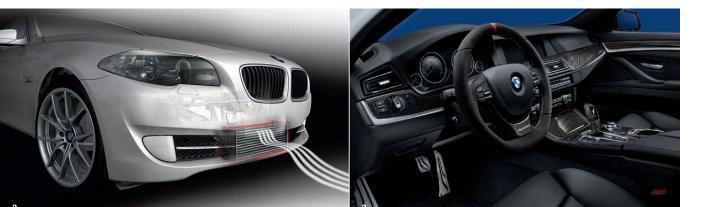

1+4 BMW M Performance carbon front splitter<sup>1</sup> Sporty, high-guality and perfectly adapted to the vehicle

1 BMW M Performance carbon wing mirror caps Carefully hand-crafted. Sporty design adapted to the BMW 5 Series and with a high-tech feel.

## design. Carefully hand-crafted from 100 per cent carbon.

1+6 BMW M Performance side skirt trim<sup>1</sup> Black trim application with M Performance lettering, optimally matched to the car's design.

#### 1 BMW M Performance Alcantara steering wheel with carbon trim and race display

A motor sport feel thanks to integrated race computer and dynamic BMWM Performance design. Display features the latest OLED technology, gearshift indicator and EfficientDynamics, Sport and Race modes. Openpore carbon and Alcantara steering wheel offers excellent grip in even extreme driving situations and is flattened at the bottom.

#### 1 + 2 BMW M Performance carbon interior trim with Alcantara

Design highlights that can be seen and felt. Openpore carbon-fibre combined with Alcantara, with M Performance branding.