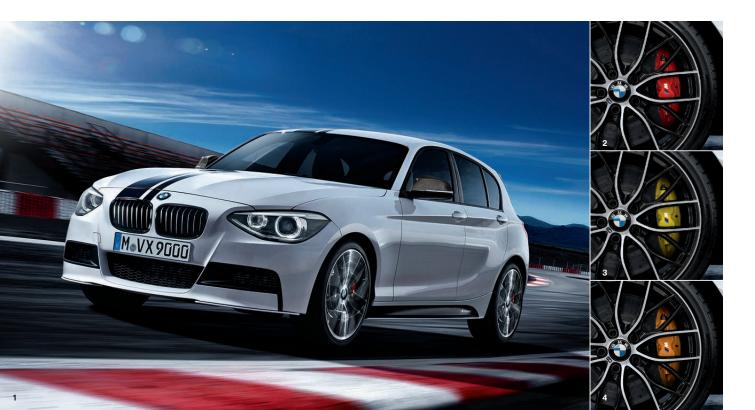

## EMPHASISE A UNIQUELY SPORTING CHARACTER. BMW M PERFORMANCE PARTS FOR THE BMW 1 SERIES.

1+5 BMW M Performance Aerodynamics package 1 BMW M Performance carbon wing mirror caps For even better aerodynamic values, perfectly adapted to Hand-crafted and adapted to the BMW1 Series. A highthe BMW 1 Series. Includes air intakes, splitter and front quality, high-tech look. bumper components, rear diffuser and blades for the side sills. A strong BMW M Performance Parts statement is also 2-4 BMW M Performance 18" brake system made by the accompanying trim for the side sills with Inner-vented, lightweight sport brake discs. Designed for M Performance lettering. The BMW M Sport package is a extremely sporty driving and higher thermal challenges. prerequisite for the BMW M Performance Aerodynamics Four-piston aluminium caliper on the front axle, twopackage. piston aluminium caliper on the rear axle. Available in M Performance Red, M Performance Yellow and

1 BMW M Performance front grille, black Frame and vertical slats in black. Underlines the distinctive and dynamic character of the BMW1 Series.

1 BMW M Performance top stripes Over the bonnet, roof and rear, ensuring extremely sporty lines. Available in black and in white.

1 - 5 19" BMW M Performance light alloy wheels Double-spoke 405 M

Weight-optimised and forged. Bicolour (Orbit Grey paintwork, burnished), with four-colour M logo.

5 BMW M Performance exhaust system

For an impressively sporty sound – inside and out. Distinct, high-quality stainless steel silencer system with chromeplated tailpipes. Available for 125i and M135i.

#### 5 BMW M Performance side stripes

The BMW M Performance side stripes do more than just accentuate the contours of the BMW 1 Series. They also give the vehicle an even more dynamic and expressive appearance.