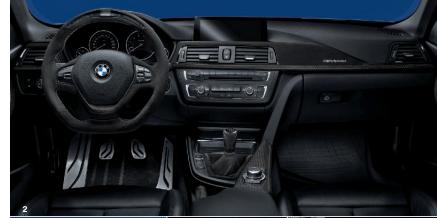

#### 1 BMW M Performance Alcantara steering wheel with carbon trim and race display

A motor sport feel thanks to integrated race computer and dynamic BMWM Performance design. Display features the latest OLED technology, gearshift indicator and EfficientDynamics, Sport and Race modes. Openpore carbon and Alcantara steering wheel offers excellent grip in even extreme driving situations and is flattened at the bottom.

#### 1 BMW M Performance carbon gearshift lever with Alcantara gaiter

Open-pore carbon-fibre is again combined with Alcantara. The result is a new and even more direct gear-change feel. With M Performance branding in the gearshift graphic.

#### 1 + 2 BMW M Performance carbon interior trim with Alcantara

Design highlights that can be seen and felt. Openpore carbon-fibre combined with Alcantara, with M Performance branding.

#### 5 BMW M Performance pedal covers/footrest in stainless steel

Stainless steel pedal covers. The optional M Performance footrest features precise workmanship and a purist, technical look.

#### 5 BMW M Performance floor mats

With M Performance lettering. Dynamic design integrates perfectly with the pedal covers. Dirt and water-resistant.