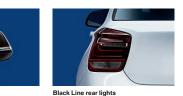

#### 5 BMW M Performance Black Line rear lights

Brilliant aesthetics through the combination of dark red and black. These lights give the rear of the car even more expressive character and a distinctive appearance. A perfect fit when it comes to design and the electrical system. Vehicles with halogen headlights will have the rear lights changed to LEDs.