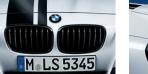

1 BMW M Performance front grille, black Frame and vertical slats in black. Underlines the distinctive and dynamic character of the BMW 3 Series.

1 BMW M Performance front grille, black Frame in black. Underlines the elegant and dynamic character of the BMW 6 Series.

1 BMW M Performance carbon wing mirror caps Sporty, high-guality look with high-tech character. Carefully hand-crafted.