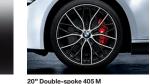

#### 1 - 5 20" BMW M Performance light alloy wheels Double-spoke 405 M

Weight-optimised and forged. Bicolour (Orbit Grey paintwork, high-sheen on visible sides), with four-colour M logo.

With the M Performance chassis, your BMW 3 Series experience becomes even more unique. The shock absorbers, wishbones and stabilisers have been extensively tested and coordinated using strict motorsport criteria. The result is even more dynamic driving that will amaze on every straight and every corner.