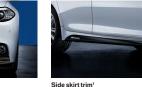

## design. Carefully hand-crafted from 100 per cent carbon.

1+6 BMW M Performance side skirt trim<sup>1</sup> Black trim application with M Performance lettering, optimally matched to the car's design.