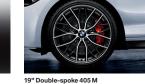

1 - 5 19" BMW M Performance light alloy wheels Double-spoke 405 M

Weight-optimised and forged. Bicolour (Orbit Grey paintwork, burnished), with four-colour M logo.

5 BMW M Performance exhaust system

For an impressively sporty sound – inside and out. Distinct, high-quality stainless steel silencer system with chromeplated tailpipes. Available for 125i and M135i.