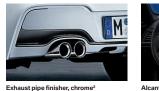

#### 4 BMW M Performance exhaust pipe finisher in chrome

Chrome trim for an appropriately sporty finish. For 640i and 640d.

#### Exhaust system (not pictured)

High quality system for the 650i without the M Sport package. Impressively accentuates the sporty eightcylinder sound. With trapezoid-shaped exhaust pipe finishers trimmed in black chrome.