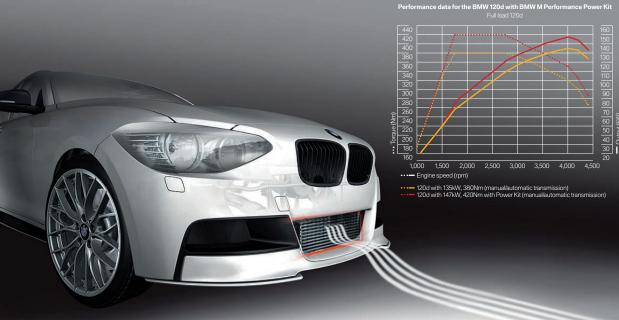

#### 1+2 BMW M Performance Power Kit

BMW M Performance Power Kits further increase the already impressive performance of your BMW1 Series thanks to perfectly matched software and hardware components. Peak engine torque varies according to the selected gear. The performance increase, brought about through engine data modifications, introduces new thermal challenges. This is why, as well as a new control unit that processes the data, there is a larger intercooler. And unlike other packages, the Original BMW M Performance Power Kit will not affect the BMW warranty. Available for the 120d. The BMW M Performance Power Kit also includes the M Performance logo for the side sills (pic 2).