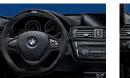

#### 1 BMW M Performance Alcantara steering wheel with carbon trim and race display

A motor sport feel thanks to integrated race computer and dynamic BMWM Performance design. Display features the latest OLED technology, gearshift indicator and EfficientDynamics, Sport and Race modes. Openpore carbon and Alcantara steering wheel offers excellent grip in even extreme driving situations and is flattened at the bottom.

#### 2 BMW M Performance Alcantara steering wheel with carbon trim and race display

A motor sport feel thanks to integrated race computer and dynamic BMW M Performance design. Display features the latest OLED technology, gearshift indicator and EfficientDynamics, Sport and Race modes. Openpore carbon and Alcantara steering wheel offers excellent grip in even extreme driving situations and is flattened at the bottom.