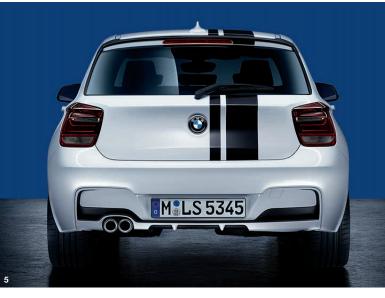

#### 5 BMW M Performance side stripes

The BMW M Performance side stripes do more than just accentuate the contours of the BMW 1 Series. They also give the vehicle an even more dynamic and expressive appearance.

#### 5 BMW M Performance rear fins

For individually sporting appeal and, together with the BMW M Performance rear spoiler, an even more powerful look. Only in conjunction with BMW M Performance rear spoiler.