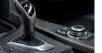

#### 1 BMW M Performance carbon gearshift lever with Alcantara gaiter

Open-pore carbon-fibre is again combined with Alcantara. The result is a new and even more direct gear-change feel. With M Performance branding in the gearshift graphic.

#### 4 BMW M Performance trim for the gearshift lever in carbon

Exclusive carbon trim for authentic motor sport feel. Painted and polished to a deep, high gloss.

#### 2 BMW M Performance carbon gearshift lever with Alcantara gaiter

Open-pore carbon-fibre is again combined with Alcantara. The result is a new and even more direct gear-change feel. With M Performance branding in the gearshift graphic.

#### 5 BMW M Performance trim for the gearshift lever in carbon

Exclusive carbon trim for authentic motor sport feel. Painted and polished to a deep, high gloss.