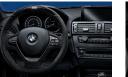

#### 1 BMW M Performance Alcantara steering wheel with carbon trim and race display

A motor sport feel thanks to integrated race computer and dynamic BMWM Performance design. Display features the latest OLED technology, gearshift indicator and EfficientDynamics, Sport and Race modes. Openpore carbon and Alcantara steering wheel offers excellent grip in even extreme driving situations and is flattened at the bottom.

#### 2 BMW M Performance Alcantara steering wheel with carbon trim and race display

A motor sport feel thanks to integrated race computer and dynamic BMW M Performance design. Display features the latest OLED technology, gearshift indicator and EfficientDynamics, Sport and Race modes. Openpore carbon and Alcantara steering wheel offers excellent grip in even extreme driving situations and is flattened at the bottom.