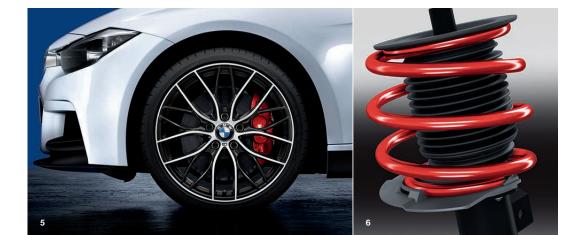

### THE ESSENCE OF ATHLETIC POWER. BMW M PERFORMANCE PARTS FOR THE BMW 3 SERIES.

1 BMW M Performance Aerodynamics package

For even better aerodynamic values, perfectly adapted to the BMW 3 Series. Includes front bumper components including splitter, rear spoiler and diffuser as well as blades for the side sills. A strong BMW M Performance Parts statement is also made by the accompanying trim for the side sills with M Performance lettering. The BMW M Sport package is a prerequisite for the BMW M Performance Aerodynamics package.

#### 1 - 5 20" BMW M Performance light alloy wheels Double-spoke 405 M

Weight-optimised and forged. Bicolour (Orbit Grey paintwork, high-sheen on visible sides), with four-colour M logo.

With the M Performance chassis, your BMW 3 Series experience becomes even more unique. The shock absorbers, wishbones and stabilisers have been extensively tested and coordinated using strict motorsport criteria. The result is even more dynamic driving that will amaze on every straight and every corner.