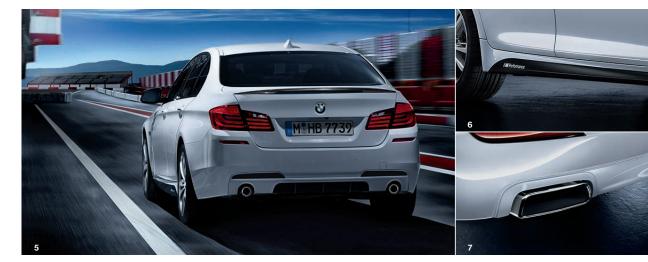

#### 5 BMW M Performance carbon rear spoiler

Sporty and elegant high-tech look. Carefully hand-crafted **7 BMW M Performance exhaust pipe** in 100 per cent carbon, weight-optimised and providing high stability.

5 BMW M Performance rear diffusor<sup>1</sup>

Elegant dynamics that blend seamlessly with the design and specifically developed for the BMW 5 Series.

#### 5 BMW M Performance exhaust system<sup>2</sup>

For an impressively sporty sound - inside and out. Distinct, high-quality stainless steel silencer system with chromeplated tailpipes, Available for 535i.

finishers in chrome Chrome trim for an appropriately sporty finish. With M Logo. For 535i and 535d.

1 BMW M Sport package required. <sup>2</sup> Availability dependent on engine type.

----- 530d with 190kW, 560Nm (automatic transmission)