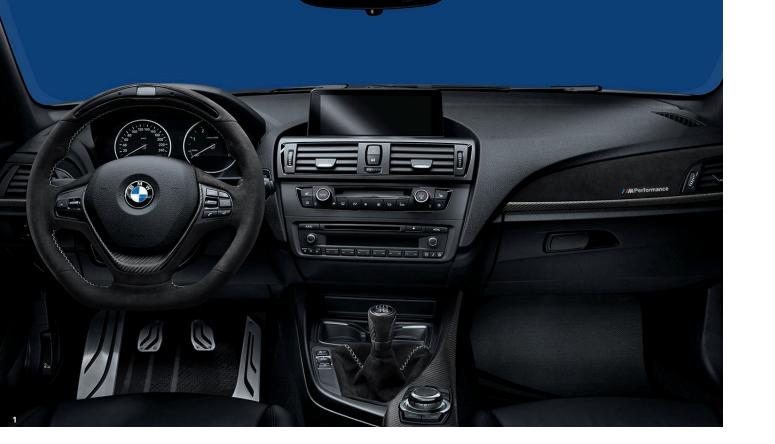

#### 1 BMW M Performance Alcantara steering wheel with carbon trim and race display

A motor sport feel thanks to integrated race computer and dynamic BMWM Performance design. Display features the latest OLED technology, gearshift indicator and EfficientDynamics, Sport and Race modes. Openpore carbon and Alcantara steering wheel offers excellent grip in even extreme driving situations and is flattened at the bottom.

#### 1 BMW M Performance carbon gearshift lever with Alcantara gaiter

Open-pore carbon-fibre is again combined with Alcantara. The result is a new and even more direct gear-change feel. With M Performance branding in the gearshift graphic.