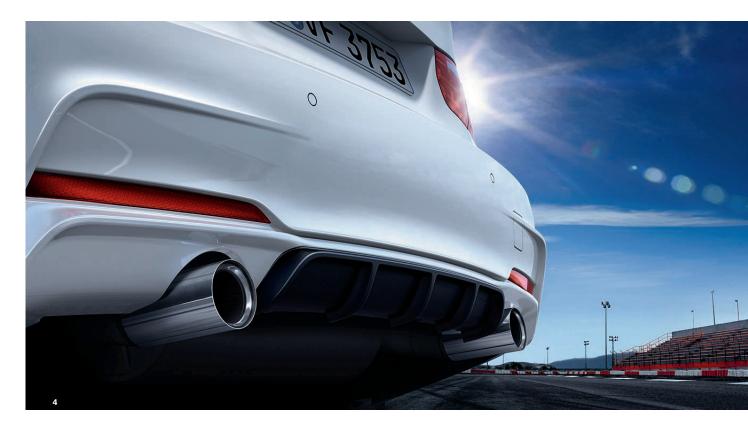

#### 1 BMW M Performance rear spoiler

For a powerful, sporty look. Available in two versions. Eitherin high-quality black plastic or as BMW M Performance carbon rear spoiler (pic 1). The latter is carefully hand-crafted from 100 per cent carbon, weight-optimised and offers maximum stability.

#### 1 BMW M Performance side stripes

Further accentuating the powerful contours of the BMW 3 Series. They also give the vehicle an even more athletic and expressive appearance.

1 BMW M Performance exhaust pipe finishers in chrome Chrome trim for an appropriately sporty finish. With M logo. For 316d, 318d and 320d.