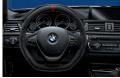

#### 3 BMW M Performance Alcantara steering wheel with carbon trim

Alcantara-covered for exceptional grip in even extreme driving situations. Flattened at the bottom and open-pore carbon trim.