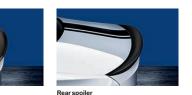

5 BMW M Performance rear spoiler In black-painted plastic, this offers high stability,

M Performance Orange. With coloured M logo.

exceptional sportiness and a premium loook.

#### 5 BMW M Performance rear fins

For individually sporting appeal and, together with the BMW M Performance rear spoiler, an even more powerful look. Only in conjunction with BMW M Performance rear spoiler.