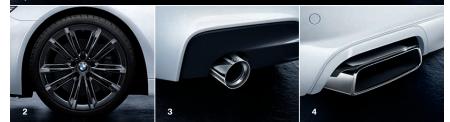

### THE UNION OF AESTHETICS AND STRIKING SPORTINESS. BMW M PERFORMANCE PARTS FOR THE BMW 6 SERIES.

1+2 20" BMW M Performance light alloy wheels V-spoke 464 M Available in Bicolour look and Liquid Black.

3 BMW M Performance exhaust system For an impressively sporty sound - inside and out. Distinct, high-guality stainless steel silencer system with chrome-plated tailpipes left and right. Available for 640i.

#### 4 BMW M Performance exhaust pipe finisher in chrome

Chrome trim for an appropriately sporty finish. For 640i and 640d.