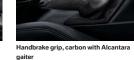

#### 2 + 5 BMW M Performance carbon hand brake lever with Alcantara gaiter

A sporty aesthetic, combining open-pore carbon and Alcantara.