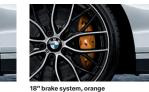

## EMPHASISE A UNIQUELY SPORTING CHARACTER. BMW M PERFORMANCE PARTS FOR THE BMW 1 SERIES.

1+5 BMW M Performance Aerodynamics package 1 BMW M Performance carbon wing mirror caps For even better aerodynamic values, perfectly adapted to Hand-crafted and adapted to the BMW1 Series. A highthe BMW 1 Series. Includes air intakes, splitter and front quality, high-tech look. bumper components, rear diffuser and blades for the side sills. A strong BMW M Performance Parts statement is also 2-4 BMW M Performance 18" brake system made by the accompanying trim for the side sills with Inner-vented, lightweight sport brake discs. Designed for M Performance lettering. The BMW M Sport package is a extremely sporty driving and higher thermal challenges. prerequisite for the BMW M Performance Aerodynamics Four-piston aluminium caliper on the front axle, twopackage. piston aluminium caliper on the rear axle. Available in M Performance Red, M Performance Yellow and

#### 1 - 4 BMW M Performance 18" brake system

Inner-vented, lightweight sport brake discs. Designed for extremely sporty driving and higher thermal challenges. Four-piston aluminium caliper on the front axle, twopiston aluminium caliper on the rear axle. Available in M Performance Red, M Performance Yellow and M Performance Orange. With coloured M logo.