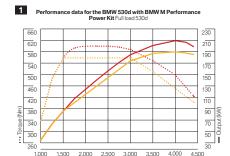

finishers in chrome Chrome trim for an appropriately sporty finish. With M Logo. For 535i and 535d.

1 BMW M Sport package required. <sup>2</sup> Availability dependent on engine type.

----- 530d with 190kW, 560Nm (automatic transmission)

···- Engine speed (rpm)

----- 530d with 210kW, 600Nm with Power Kit (automatic transmission)

#### 1+2 BMW M Performance Power Kit

BMW M Performance Power kits further increase the already impressive performance of your BMW 5 Series thanks to perfectly matched software and hardware components. Peak engine torque varies according to the selected gear. Available for the 520d and 530d. Power Kits 3 BMW M Performance carbon interior trim for the 530d feature upgraded front-axle brake system. M Performance lettering for the side sills is included.