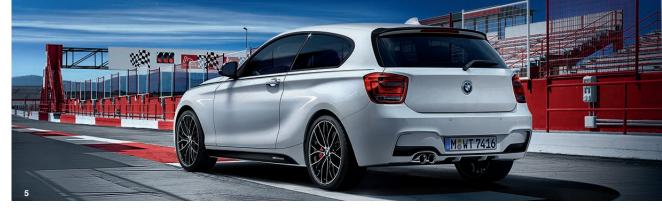

#### 5 BMW M Performance rear fins

For individually sporting appeal and, together with the BMW M Performance rear spoiler, an even more powerful look. Only in conjunction with BMW M Performance rear spoiler.