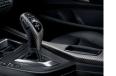

#### 1 BMW M Performance carbon gearshift lever with Alcantara gaiter

Open-pore carbon-fibre is again combined with Alcantara. The result is a new and even more direct gear-change feel. With M Performance branding in the gearshift graphic.

#### 2 BMW M Performance carbon gearshift lever with Alcantara gaiter

Open-pore carbon-fibre is again combined with Alcantara. The result is a new and even more direct gear-change feel. With M Performance branding in the gearshift graphic.

#### 2 + 5 BMW M Performance carbon hand brake lever with Alcantara gaiter

A sporty aesthetic, combining open-pore carbon and Alcantara.