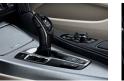

#### 1 BMW M Performance carbon gearshift lever with Alcantara gaiter

Open-pore carbon-fibre is again combined with Alcantara. The result is a new and even more direct gear-change feel. With M Performance branding in the gearshift graphic.

#### 4 BMW M Performance trim for the gearshift lever in carbon

Exclusive carbon trim for authentic motor sport feel. Painted and polished to a deep, high gloss.

#### 2 BMW M Performance carbon gearshift lever with Alcantara gaiter

Open-pore carbon-fibre is again combined with Alcantara. The result is a new and even more direct gear-change feel. With M Performance branding in the gearshift graphic.

#### 5 BMW M Performance trim for the gearshift lever in carbon

Exclusive carbon trim for authentic motor sport feel. Painted and polished to a deep, high gloss.

#### 3 BMW M Performance trim for the gearshift

lever in carbon Exclusive carbon trim for authentic motor sport feel. Painted and polished to a deep, high gloss.

Create exclusive sports car aesthetics and a fascinating three-dimensional effect with painted carbon. Includes M Performance lettering.