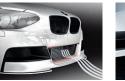

## EMPHASISE A UNIQUELY SPORTING CHARACTER. BMW M PERFORMANCE PARTS FOR THE BMW 1 SERIES.

1+5 BMW M Performance Aerodynamics package 1 BMW M Performance carbon wing mirror caps For even better aerodynamic values, perfectly adapted to Hand-crafted and adapted to the BMW1 Series. A highthe BMW 1 Series. Includes air intakes, splitter and front quality, high-tech look. bumper components, rear diffuser and blades for the side sills. A strong BMW M Performance Parts statement is also 2-4 BMW M Performance 18" brake system made by the accompanying trim for the side sills with Inner-vented, lightweight sport brake discs. Designed for M Performance lettering. The BMW M Sport package is a extremely sporty driving and higher thermal challenges. prerequisite for the BMW M Performance Aerodynamics Four-piston aluminium caliper on the front axle, twopackage. piston aluminium caliper on the rear axle. Available in M Performance Red, M Performance Yellow and

### THE ESSENCE OF ATHLETIC POWER. BMW M PERFORMANCE PARTS FOR THE BMW 3 SERIES.

1 BMW M Performance Aerodynamics package

For even better aerodynamic values, perfectly adapted to the BMW 3 Series. Includes front bumper components including splitter, rear spoiler and diffuser as well as blades for the side sills. A strong BMW M Performance Parts statement is also made by the accompanying trim for the side sills with M Performance lettering. The BMW M Sport package is a prerequisite for the BMW M Performance Aerodynamics package.