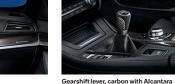

#### 1 BMW M Performance carbon gearshift lever with Alcantara gaiter

Open-pore carbon-fibre is again combined with Alcantara. The result is a new and even more direct gear-change feel. With M Performance branding in the gearshift graphic.

#### 4 BMW M Performance trim for the gearshift lever in carbon

Exclusive carbon trim for authentic motor sport feel. Painted and polished to a deep, high gloss.

#### 2 BMW M Performance carbon gearshift lever with Alcantara gaiter

Open-pore carbon-fibre is again combined with Alcantara. The result is a new and even more direct gear-change feel. With M Performance branding in the gearshift graphic.

#### 5 BMW M Performance trim for the gearshift lever in carbon

Exclusive carbon trim for authentic motor sport feel. Painted and polished to a deep, high gloss.

#### 3 BMW M Performance trim for the gearshift

lever in carbon Exclusive carbon trim for authentic motor sport feel. Painted and polished to a deep, high gloss.

Create exclusive sports car aesthetics and a fascinating three-dimensional effect with painted carbon. Includes M Performance lettering.