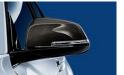

#### 1 BMW M Performance top stripes

Over the bonnet, roof and rear, ensuring extremely sporty lines. Available in black and in white.

1 BMW M Performance carbon wing mirror caps Carefully hand-crafted. Sporty design adapted to the BMW 3 Series with a high-tech feel.

1+4 BMW M Performance carbon front splitter<sup>1</sup> Sporty, high-guality and perfectly adapted to the vehicle

1 BMW M Performance carbon wing mirror caps Carefully hand-crafted. Sporty design adapted to the BMW 5 Series and with a high-tech feel.

1 BMW M Performance front grille, black Frame in black. Underlines the elegant and dynamic character of the BMW 6 Series.

1 BMW M Performance carbon wing mirror caps Sporty, high-guality look with high-tech character. Carefully hand-crafted.