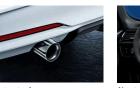

4 BMW M Performance exhaust pipe finishers in chrome

Chrome trim for an appropriately sporty finish. With M logo. For 116d, 118d and 120d.

#### 1 BMW M Performance side stripes

Further accentuating the powerful contours of the BMW 3 Series. They also give the vehicle an even more athletic and expressive appearance.

1 BMW M Performance exhaust pipe finishers in chrome Chrome trim for an appropriately sporty finish. With M logo. For 316d, 318d and 320d.