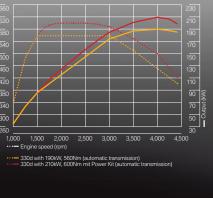

#### 1 BMW M Performance Power Kit

BMW M Performance Power Kits further increase the already impressive performance of your BMW 3 Series thanks to perfectly matched software and hardware components. Peak engine torque varies according to the selected gear. Optimised components include the engine control unit, intercooler and air intake duct, depending on engine type. And unlike other packages, the Original BMW M Performance Power Kit will not

affect the BMW warranty. Available for 320d, 330d and 335i (from 01/2013). BMW Power Kits for the 330d feature an upgraded front-axle brake system with larger, perforated and grooved brake disks. M Performance lettering for the side sills is included.